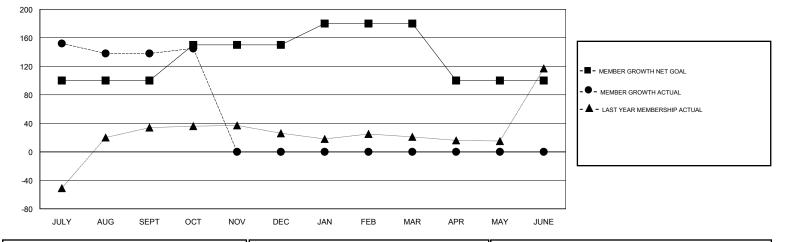

## VENKATA S RAJU DANTULURI GMT:

| GMT: VENKATA S RAJU DANTULURI |               |             |               | ION INDIA                        |                           |                         | GMT CA                                             |  |
|-------------------------------|---------------|-------------|---------------|----------------------------------|---------------------------|-------------------------|----------------------------------------------------|--|
|                               | Club          | )S          |               | Members<br>RESULTS FOR 2017-2018 |                           |                         |                                                    |  |
|                               | RESULTS FOR   | R 2017-2018 |               |                                  |                           |                         |                                                    |  |
| QUARTER                       | NEW CLUB GOAL | NEW CLUBS   | DROPPED CLUBS | QUARTER                          | MEMBER GROWTH NET<br>GOAL | MEMBER GROWTH<br>ACTUAL | DROPPED<br>MEMBERS ACTUAL<br>(including transfers) |  |
| JULY/AUG/SEPT                 | 2             | 8           | 1             | JULY/AUG/SEPT                    | 100                       | 237                     | 98                                                 |  |
| OCT/NOV/DEC                   | 1             | 0           | 0             | OCT/NOV/DEC                      | 50                        | 14                      | 6                                                  |  |
| JAN/FEB/MAR                   | 1             | 0           | 0             | JAN/FEB/MAR                      | 30                        | 0                       | 0                                                  |  |
| APR/MAY/JUNE                  | 0             | 0           | 0             | APR/MAY/JUNE                     | -80                       | 0                       | 0                                                  |  |