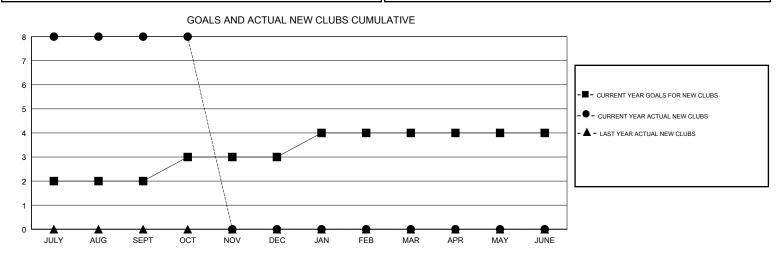

## VENKATA S RAJU DANTULURI GMT:

| GMT: VENKATA S RAJU DANTULURI |               |             |               | ION INDIA                        |                           |                         | GMT CA                                             |  |
|-------------------------------|---------------|-------------|---------------|----------------------------------|---------------------------|-------------------------|----------------------------------------------------|--|
|                               | Club          | )S          |               | Members<br>RESULTS FOR 2017-2018 |                           |                         |                                                    |  |
|                               | RESULTS FOR   | R 2017-2018 |               |                                  |                           |                         |                                                    |  |
| QUARTER                       | NEW CLUB GOAL | NEW CLUBS   | DROPPED CLUBS | QUARTER                          | MEMBER GROWTH NET<br>GOAL | MEMBER GROWTH<br>ACTUAL | DROPPED<br>MEMBERS ACTUAL<br>(including transfers) |  |
| JULY/AUG/SEPT                 | 2             | 8           | 1             | JULY/AUG/SEPT                    | 100                       | 237                     | 98                                                 |  |
| OCT/NOV/DEC                   | 1             | 0           | 0             | OCT/NOV/DEC                      | 50                        | 14                      | 6                                                  |  |
| JAN/FEB/MAR                   | 1             | 0           | 0             | JAN/FEB/MAR                      | 30                        | 0                       | 0                                                  |  |
| APR/MAY/JUNE                  | 0             | 0           | 0             | APR/MAY/JUNE                     | -80                       | 0                       | 0                                                  |  |